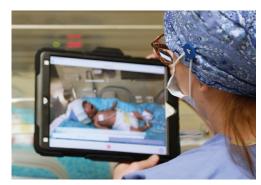

# Improve outcomes

by providing visual connections that give parents comfort and confidence

One-way PatientConnect allows care teams to easily share patient status and memorable moments with real-time texts, pictures, and recorded videos. The Solution supports the care team's workflows and engages parents as essential members of the care team.